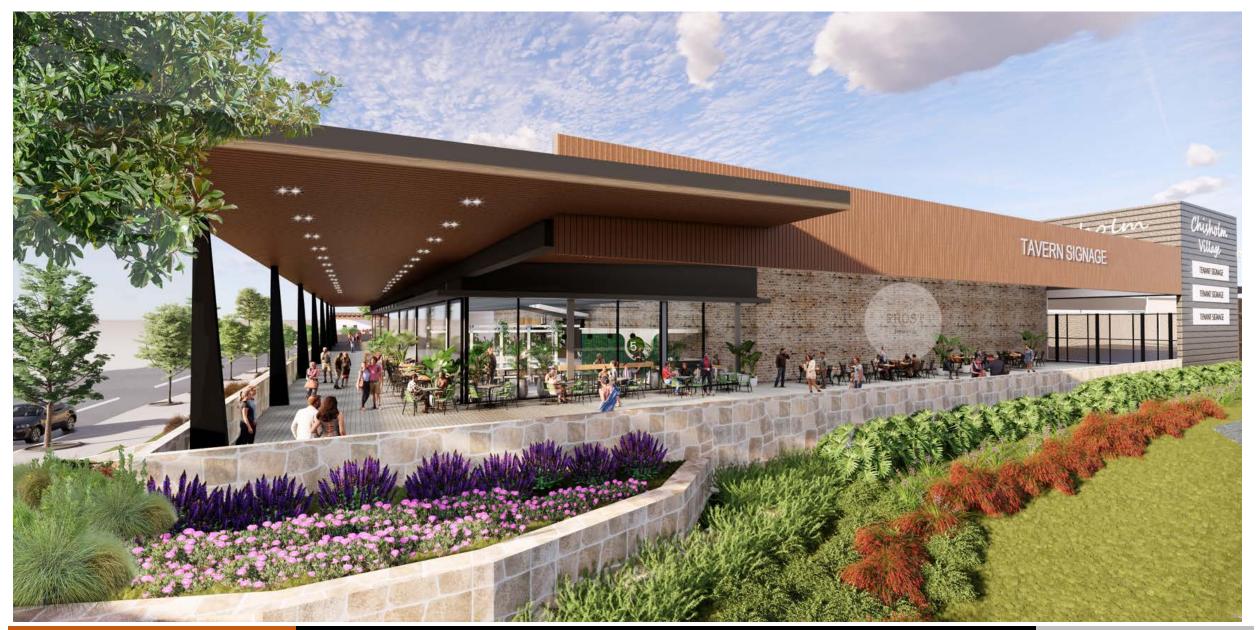

#### Proposal:

The proposed development is to a one-to-two storey mixed use retail/commercial development with basement level parking, comprising the following land uses:

- a full-line supermarket,
- retail premises,
- indoor recreation facilities,
- food and drink premises,
- childcare centre (112 places), car wash and
- a medical centre.