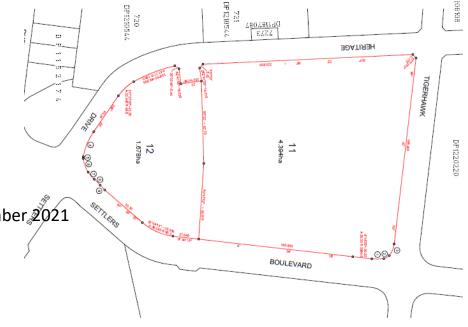

### **HISTORY OF PROJECT**

- Site Address: 20 Heritage Drive Chisholm LOT 1 DP12247
- B1 Neighbourhood Centre and R1 General Residential
- Subdivision of parent site (DA/2021/677)
  Consent for; "Two Lot Torrens Title Subdivision," of the parent lot was granted on 16th of November 2021
- A subdivision certificate DA (SC/2021/172) was also issued for the site.
- The land has now been registered Lot 11 DP 1280255 and Lot 12 DP 1280255
- Current DA DA/2021/1702 Retail Centre was lodged on 12 January 2022 for Lot 11 DP 1280255
- Residential subdivision DA for Lot 12 DP 1280255 was submitted on 3 February 2022