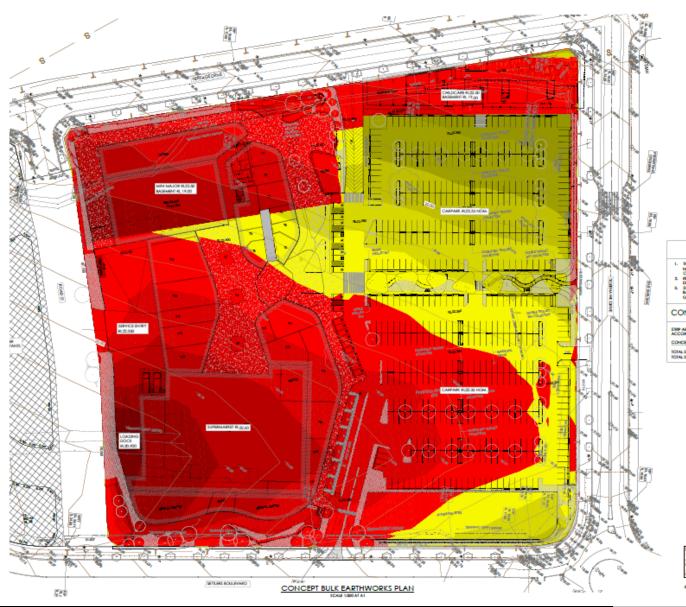

## **EARTHWORK PLAN**

#### **BULK EARTHWORKS NOTES**

- THE CONCEPTUAL BLUE EARTHWORK LEVELS SHOWN A HOMBURE AT LOCALITY STATES. FINAL DETAIL TO B COMPANY AT LOCALITY STATES.
- BELLINDING WALL DEFAULS AND LEVELS TO BE STRUCTURALLY DESIGNED AND COMPRIMED AT CC STAGE.
   SITE CONDITIONS, COMPACTION REQUIREMENTS, TEMPORA

#### GEOTECHNICAL BYOMERS REQUIREMENTS.

CONCEPTUAL EARTHWORKS VOLUMES

CORDANCE WITH GROTECH ENGINEERS RECORD

CIPTUAL BUTTHARTHWORLS YOUMES (NY)

FALSIE CUF VOLUME

22,480mPNOM.