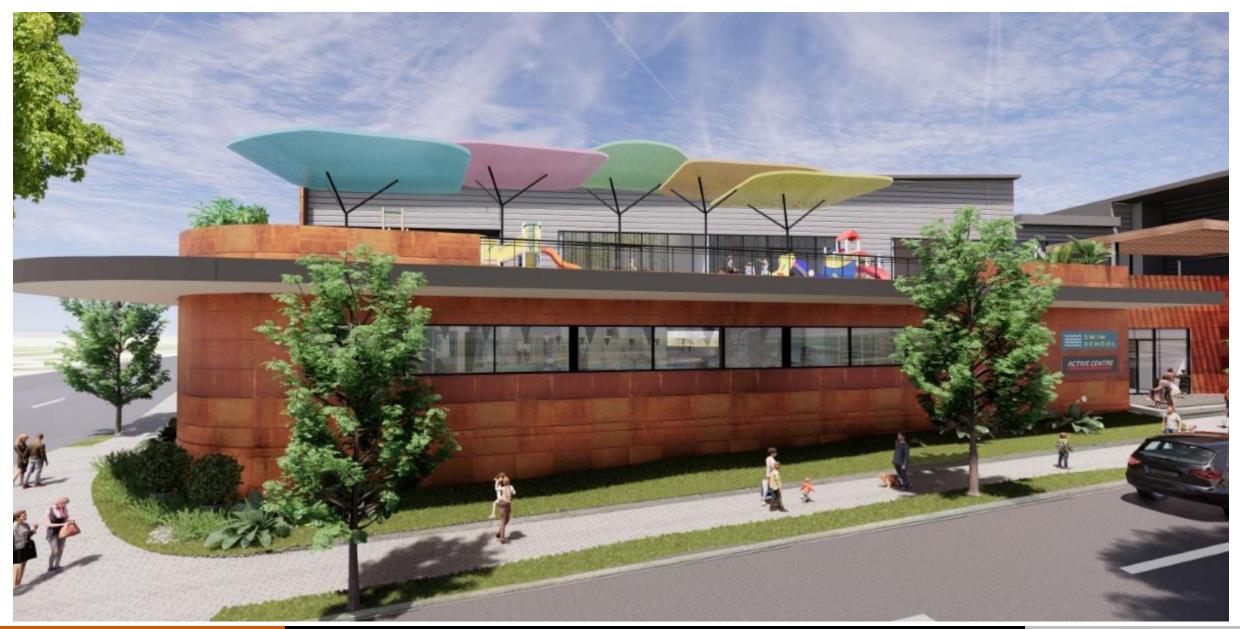

#### Proposal:

The proposed development is to a one-to-two storey mixed use retail/commercial development with basement level parking, comprising the following land uses:

- a full-line supermarket,
- retail premises,
- indoor recreation facilities,
- food and drink premises,
- childcare centre (112 places), car wash and
- a medical centre.

### **ECOLOGICALLY SUSTAINABLE DEVELOPMENT**

• Five (5) electric vehicle parking spaces;

Solar panels on the roof with a target of 500KW;

■ 5 x 34,000L rainwater tanks to enable rainwater reuse; and

• 6-star green star and NABERS