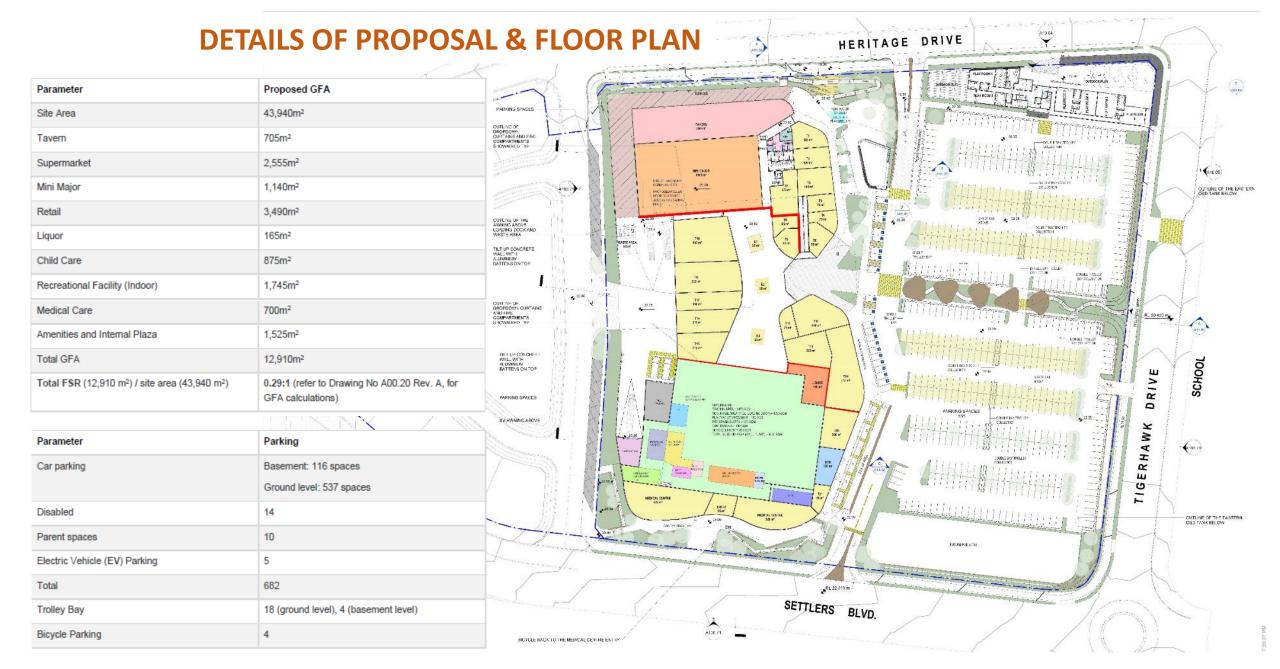

#### Proposal:

The proposed development is to a one-to-two storey mixed use retail/commercial development with basement level parking, comprising the following land uses:

- a full-line supermarket,
- retail premises,
- indoor recreation facilities,
- food and drink premises,
- childcare centre (112 places), car wash and
- a medical centre.