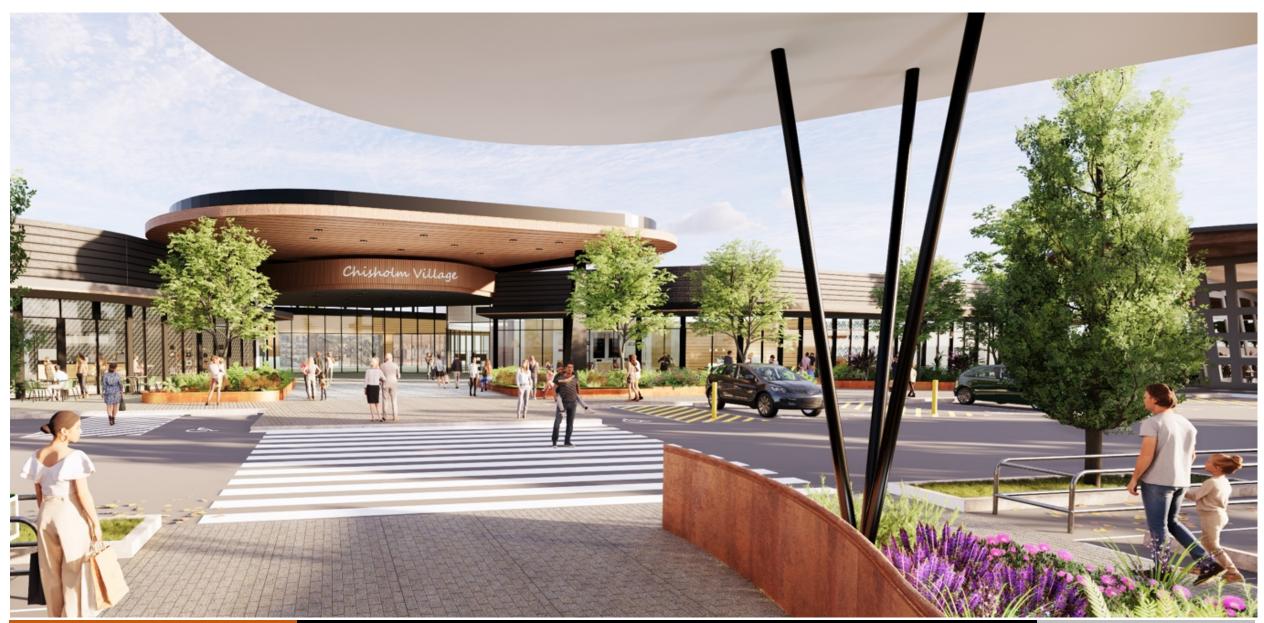

#### Proposal:

The proposed development is to a one-to-two storey mixed use retail/commercial development with basement level parking, comprising the following land uses:

- a full-line supermarket,
- retail premises,
- indoor recreation facilities,
- food and drink premises,
- childcare centre (112 places), car wash and
- a medical centre.