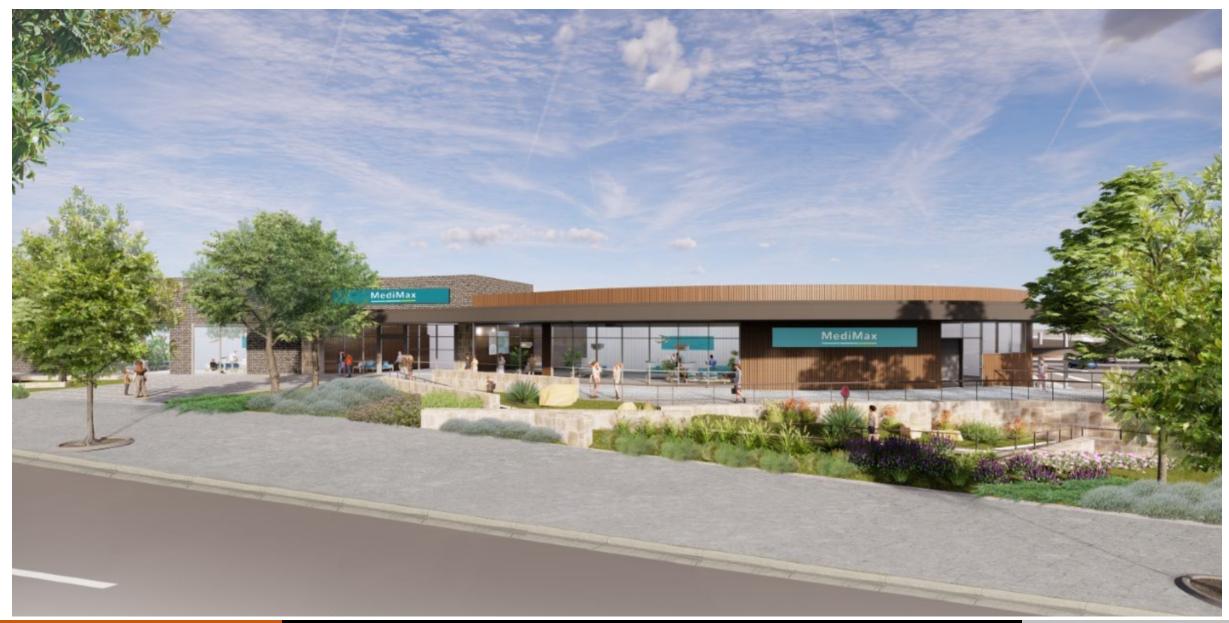

#### Proposal:

The proposed development is to a one-to-two storey mixed use retail/commercial development with basement level parking, comprising the following land uses:

- a full-line supermarket,
- retail premises,
- indoor recreation facilities,
- food and drink premises,
- childcare centre (112 places), car wash and
- a medical centre.