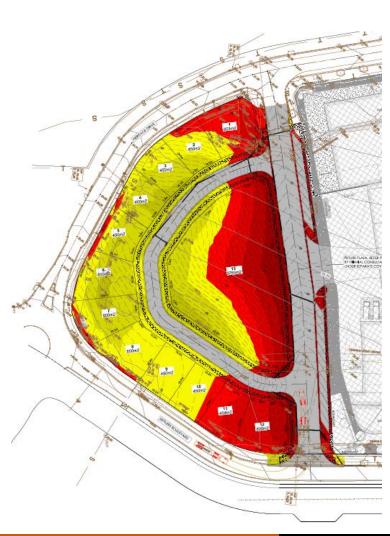

## **EARTHWORK PLAN**

#### **BULK EARTHWORKS NOTES**

- THE CONCEPTUAL BLUE EARTHWORK LEVELS SHOWN A HOMBURE AT LOCALITY STATES. FINAL DETAIL TO B COMPANY AT LOCALITY STATES.
- BELLINDING WALL DEFAULS AND LEVELS TO BE STRUCTURALLY DESIGNED AND COMPRIMED AT CC STAGE.
   SITE CONDITIONS, COMPACTION REQUIREMENTS, TEMPORA

#### GEOTECHNICAL BYOMERS REQUIREMENTS.

CONCEPTUAL EARTHWORKS VOLUMES

CORDANCE WITH GROTECH ENGINEERS RECORD

CIPTUAL BUTTHARTHWORLS YOUMES (NY)

FALSIE CUF VOLUME

22,480mPNOM.