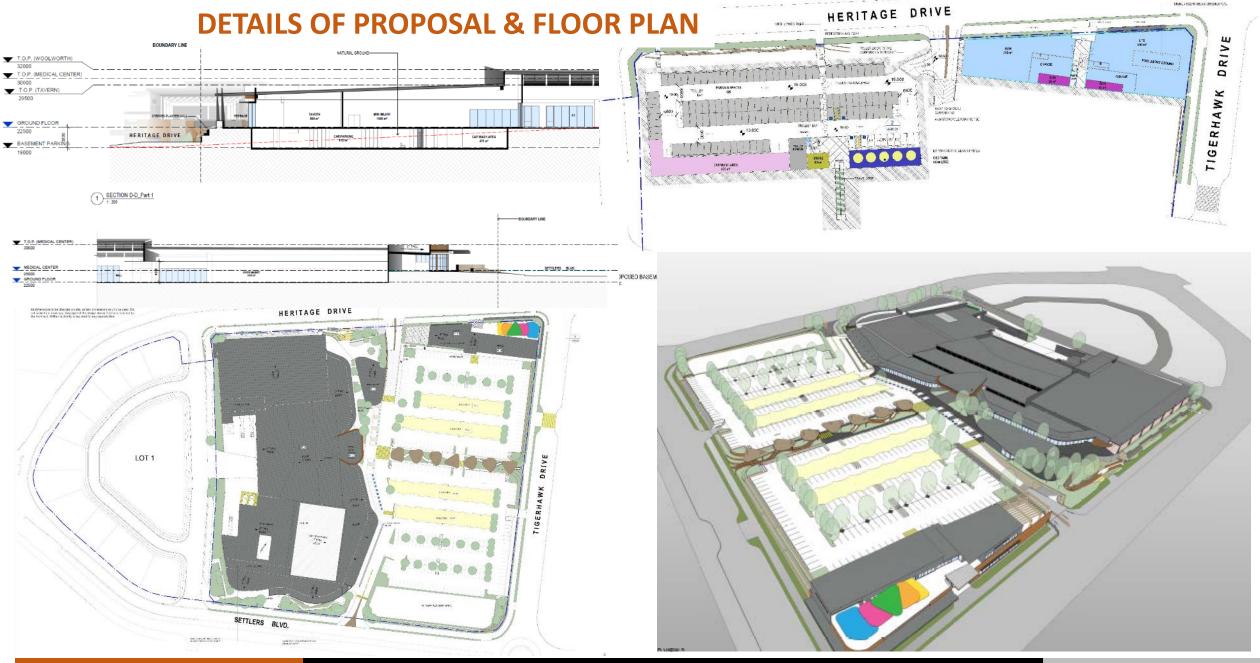

#### Proposal:

The proposed development is to a one-to-two storey mixed use retail/commercial development with basement level parking, comprising the following land uses:

- a full-line supermarket,
- retail premises,
- indoor recreation facilities,
- food and drink premises,
- childcare centre (112 places), car wash and
- a medical centre.