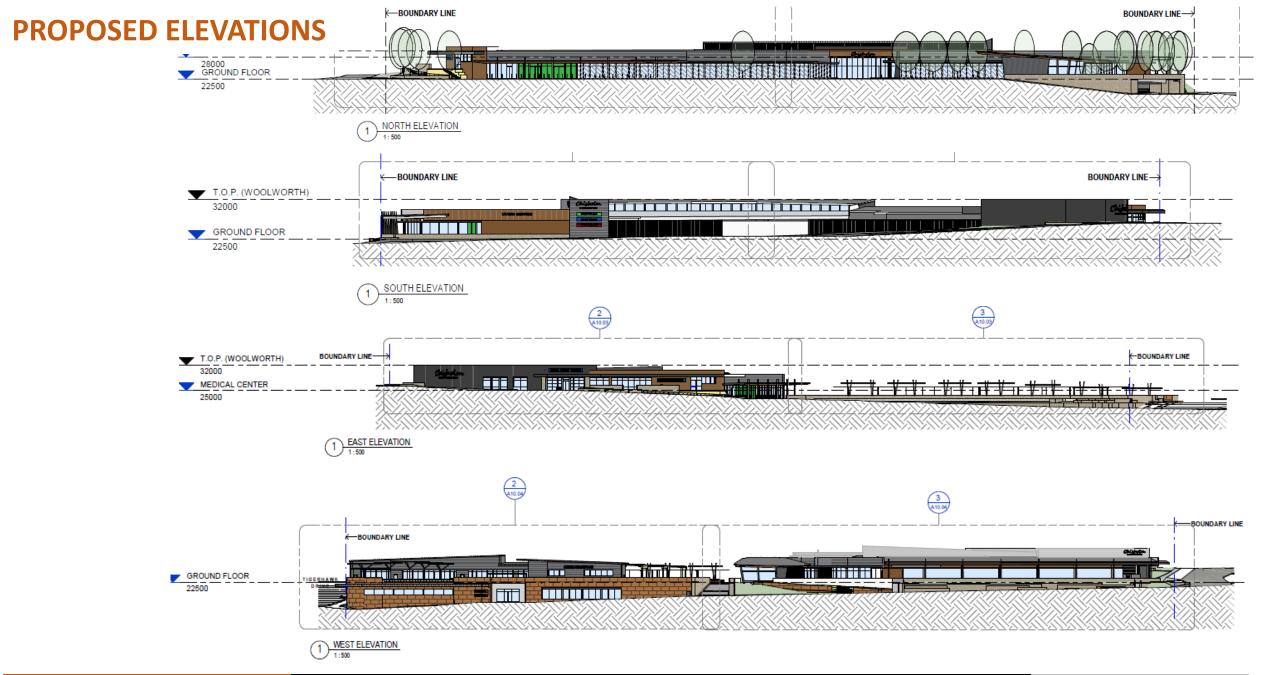

#### Proposal:

The proposed development is to a one-to-two storey mixed use retail/commercial development with basement level parking, comprising the following land uses:

- a full-line supermarket,
- retail premises,
- indoor recreation facilities,
- food and drink premises,
- childcare centre (112 places), car wash and
- a medical centre.