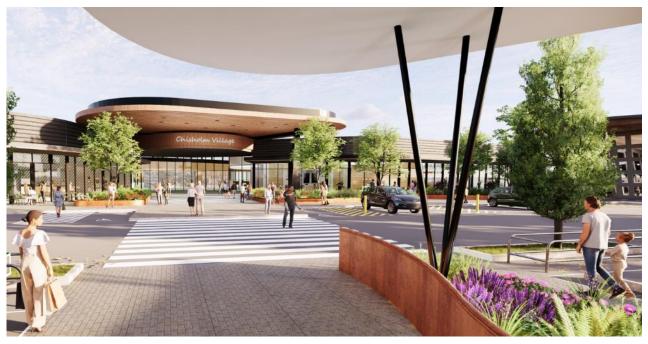

#### Proposal:

The proposed development is to a one-to-two storey mixed use retail/commercial development with basement level parking, comprising the following land uses:

- a full-line supermarket,
- retail premises,
- indoor recreation facilities,
- food and drink premises,
- childcare centre (112 places), car wash and
- a medical centre.