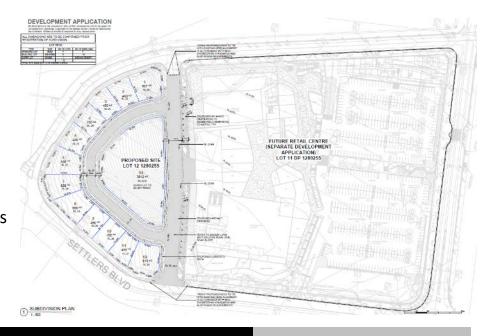

#### Proposal:

The proposed development is to a one-to-two storey mixed use retail/commercial development with basement level parking, comprising the following land uses:

- a full-line supermarket,
- retail premises,
- indoor recreation facilities,
- food and drink premises,
- childcare centre (112 places), car wash and
- a medical centre.

### **HISTORY OF PROJECT**

- Site Address: 20 Heritage Drive Chisholm LOT 1 DP12247
- B1 Neighbourhood Centre and R1 General Residential
- Subdivision of parent site (DA/2021/677)
  Consent for; "Two Lot Torrens Title Subdivision," of the parent lot was granted on 16th of November 2021
- A subdivision certificate DA (SC/2021/172) was also issued for the site.
- The land has now been registered Lot 11 DP 1280255 and Lot 12 DP 1280255
- Current DA DA/2021/1702 Retail Centre was lodged on 12 January 2022 for Lot 11 DP 1280255
- Residential subdivision DA for Lot 12 DP 1280255 was submitted on 3 February 2022