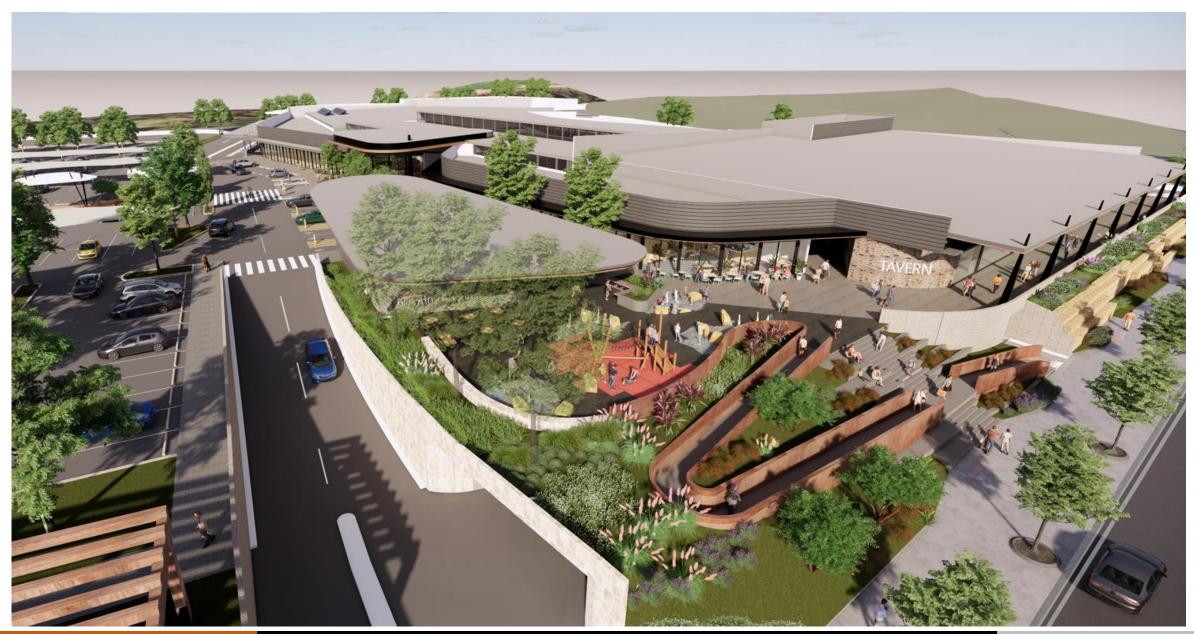

#### Proposal:

The proposed development is to a one-to-two storey mixed use retail/commercial development with basement level parking, comprising the following land uses:

- a full-line supermarket,
- retail premises,
- indoor recreation facilities,
- food and drink premises,
- childcare centre (112 places), car wash and
- a medical centre.